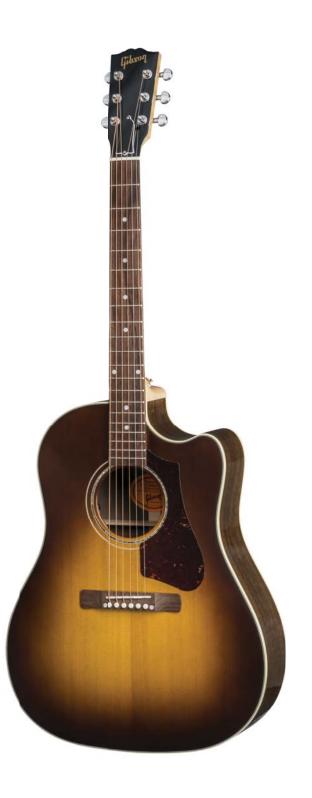

## J-45 Walnut AG

"The J-45 Walnut Avant Garde offers an innovative, slim body, round shoulder cutaway guitar with all the traditional build techniques that go into each Gibson Acoustic. A Solid Sitka Spruce top with traditional hand scalloped bracing is joined by beautiful walnut back and sides which provide a full and balanced tonal range and superior clarity between each string"

Specs

Core **Series Body** Body Style Round Shoulder Back Walnut Top Sitka spruce Bracing Traditional Hand Scalloped X-bracing Neck Neck 2-piece maple Neck profile Advanced Response Neck width 1.725" Neckjoint Compound Dovetail Neck-to-body Fingerboard Walnut Scale length Short Number of frets 20 Nut Tusq Inlay Mother-of-pearl Dots Binding Multi-ply top, single-ply back Hardware Bridge Rounded Rectangle, Walnut Tuners Mini Grover Plating Nickel **Electronics** Pickup LR Baggs™ Element Finish/Case Finishes available Walnut Burst