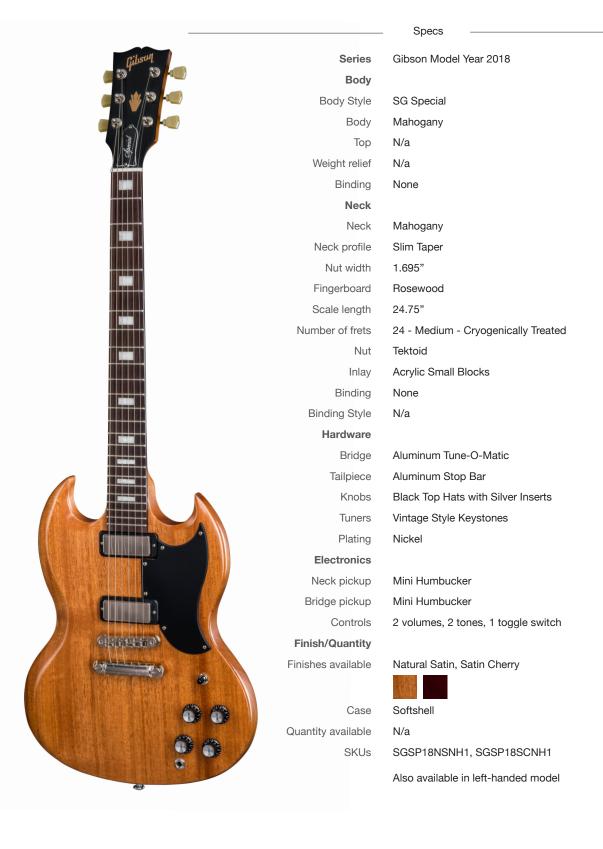

## SG Special 2018

Impressive Looks. Pure Rock Tones.

The SG Special guitar comes equipped with a pair of mini-humbucking pickups delivering bright, crisp tones. Impressive looks via small-block inlays in an un-bound rosewood fingerboard, teardrop pickguard and a satin-nitro finish that perfectly blend style and simplicity. A Slim Taper neck delivers increased comfort and ease for faster playing.