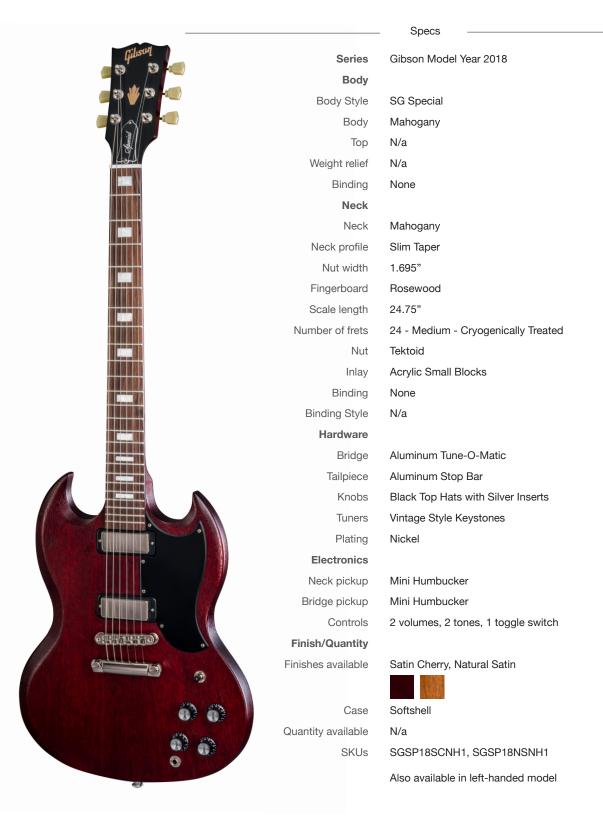

## SG Special 2018

Impressive Looks. Pure Rock Tones.

The SG Special guitar comes equipped with a pair of mini-humbucking pickups delivering bright, crisp tones. Impressive looks via small-block inlays in an un-bound rosewood fingerboard, teardrop pickguard and a satin-nitro finish that perfectly blend style and simplicity. A Slim Taper neck delivers increased comfort and ease for faster playing.