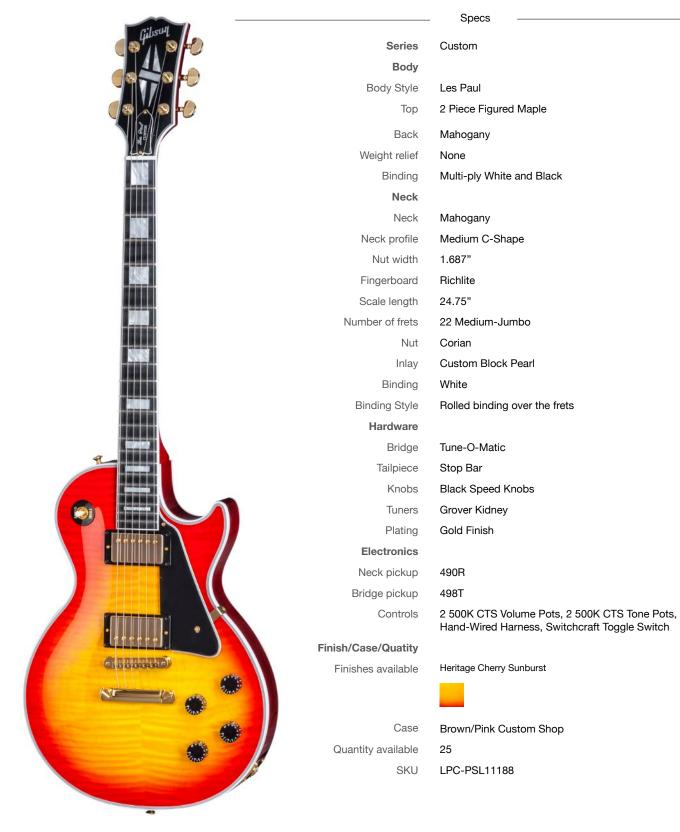

## Les Paul Custom Figured Top

Modern Les Paul tone with traditonal craft and exceptional looks.

The gutsy, modern tone of today's Les Paul meets the enhanced sustain of vintage long neck-tenon construction in this beautifully finished Limited Run of figured top Les Paul Customs. The balanced, powerful tone of a matched set of 490R/498T humbucking pickups retain the voice that's earned the Les Paul Custom its place as a stage and recording legend, while the multi-layer binding and subtle details retain the upscale look that makes the Custom an instantly recognizable classic.