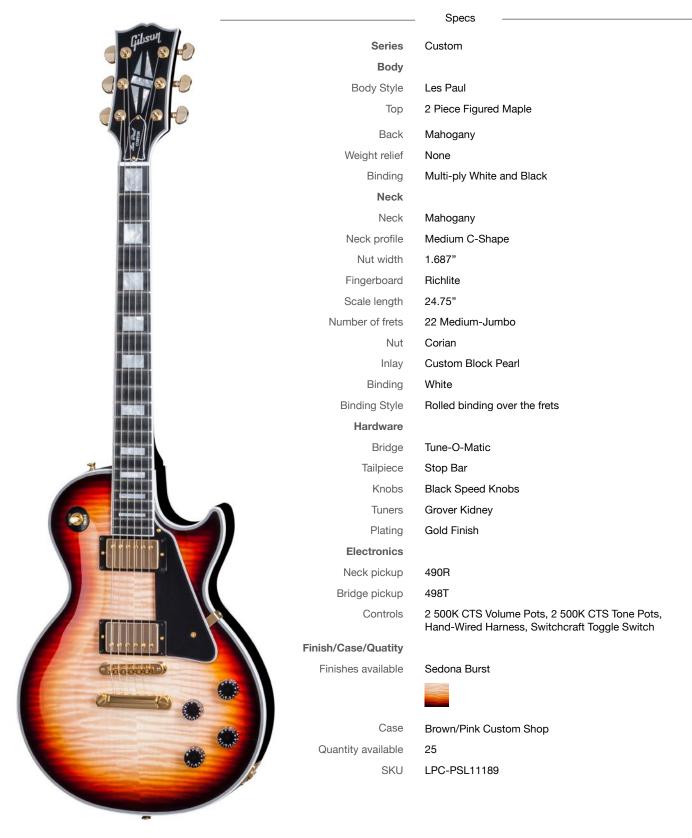

## Les Paul Custom Figured Top

Modern Les Paul tone with traditonal craft and exceptional looks.

The gutsy, modern tone of today's Les Paul meets the enhanced sustain of vintage long neck-tenon construction in this beautifully finished Limited Run of figured top Les Paul Customs. The balanced, powerful tone of a matched set of 490R/498T humbucking pickups retain the voice that's earned the Les Paul Custom its place as a stage and recording legend, while the multi-layer binding and subtle details retain the upscale look that makes the Custom an instantly recognizable classic.