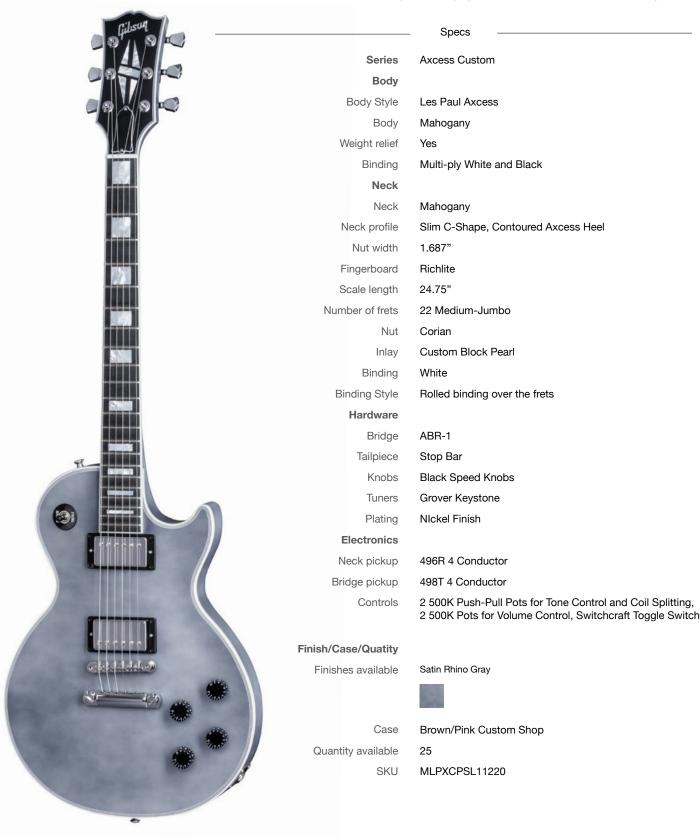

## Modern Les Paul Custom Axcess Rhino

A breathtaking color finds a new and improved platform.

The modern player's choice is reimagined with new design elements and new skin in this limited Modern Les Paul Axcess Rhino Series. It features classy Custom appointments, the new Apex headstock carve for added strength, redesigned back contours for added comfort and a beautiful Rhino Gray finish created specifically for this model. The result is an extremely versatile, playable and fun Les Paul model unlike any other.