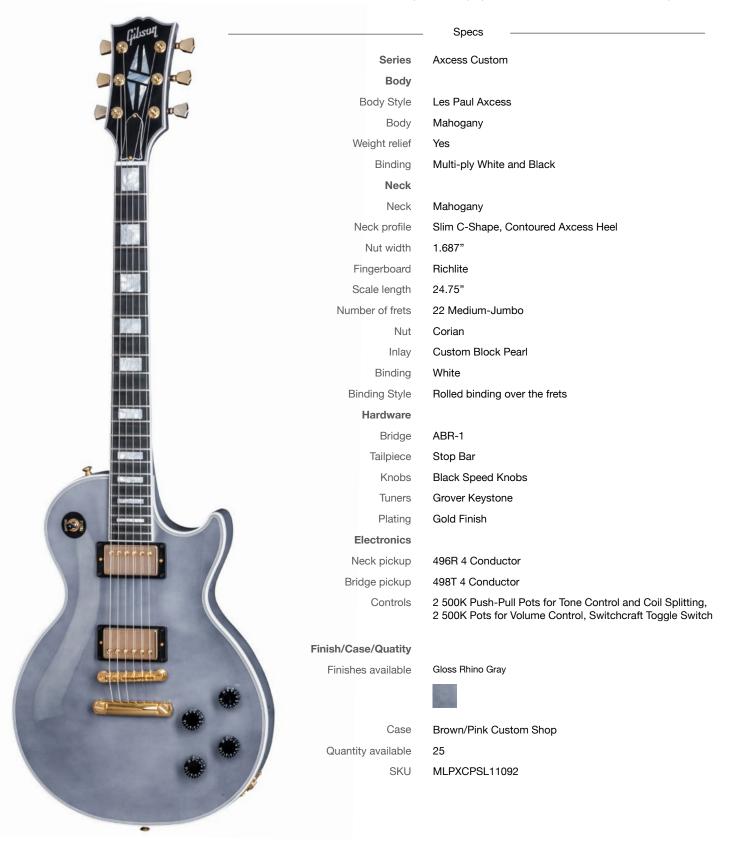

## Modern Les Paul Custom Axcess Rhino

A breathtaking color finds a new and improved platform.

The modern player's choice is reimagined with new design elements and new skin in this limited Modern Les Paul Axcess Rhino Series. It features classy Custom appointments, the new Apex headstock carve for added strength, redesigned back contours for added comfort and a beautiful Rhino Gray finish created specifically for this model. The result is an extremely versatile, playable and fun Les Paul model unlike any other.