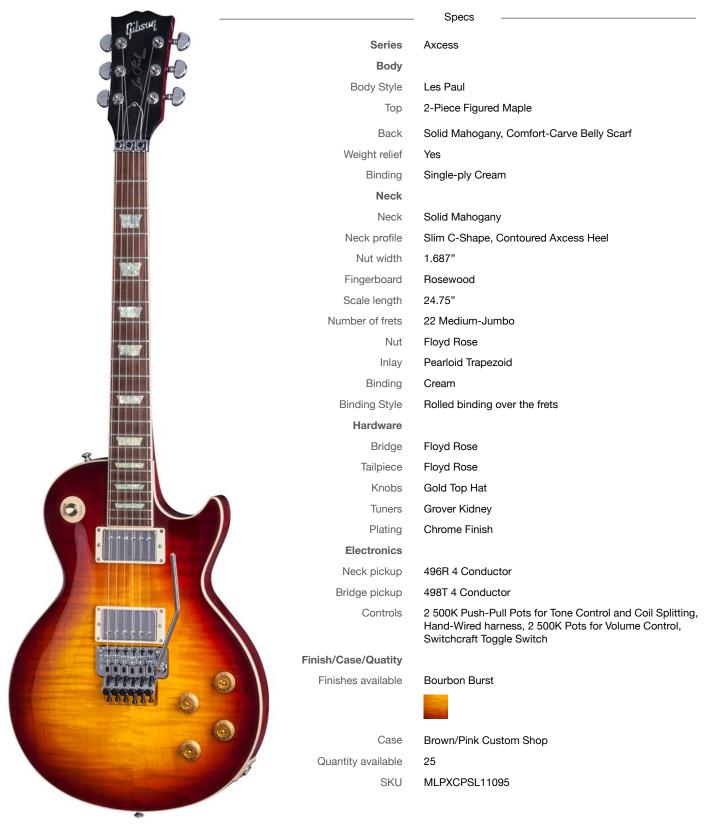

## Modern Les Paul Axcess Standard Floyd Rose

Reimagined with improved strength and comfort.

The modern player's choice is reimagined with this new limited series of Modern Les Paul Axcess Custom guitars. Featuring the new Apex headstock for added strength, redesigned back contours for added comfort and new exciting colors for impressive visual appeal.