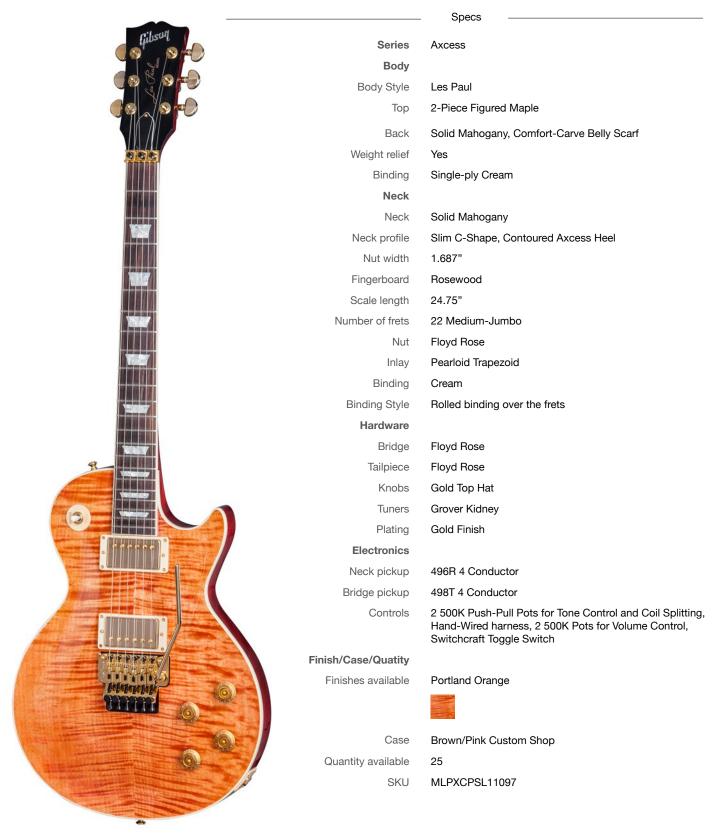

## Modern Les Paul Axcess Standard Floyd Rose

Reimagined with improved strength and comfort.

The modern player's choice is reimagined with this new limited series of Modern Les Paul Axcess Custom guitars. Featuring the new Apex headstock for added strength, redesigned back contours for added comfort and new exciting colors for impressive visual appeal.