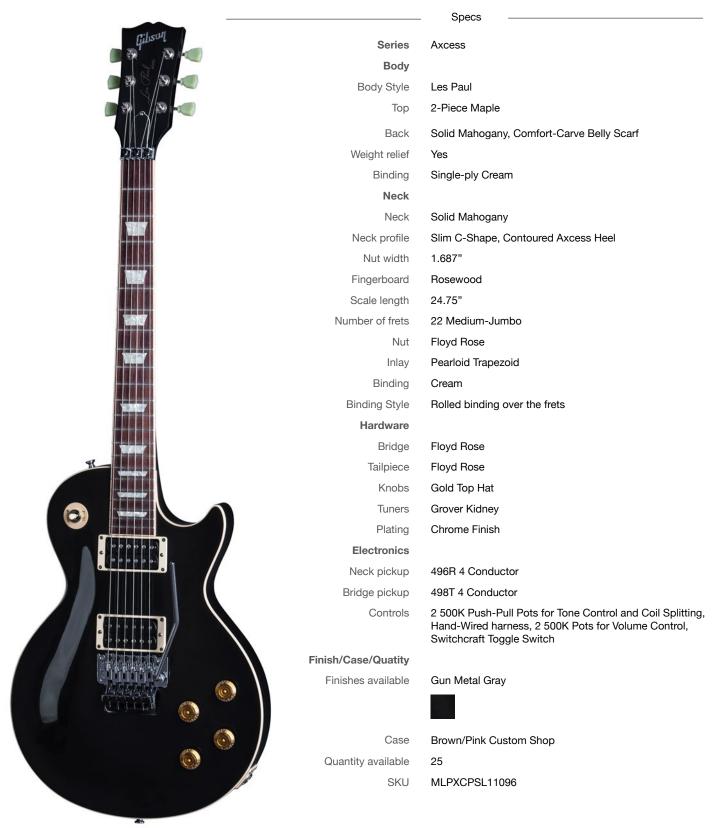

## Modern Les Paul Axcess Standard Floyd Rose

Reimagined with improved strength and comfort.

The modern player's choice is reimagined with this new limited series of Modern Les Paul Axcess Custom guitars. Featuring the new Apex headstock for added strength, redesigned back contours for added comfort and new exciting colors for impressive visual appeal.