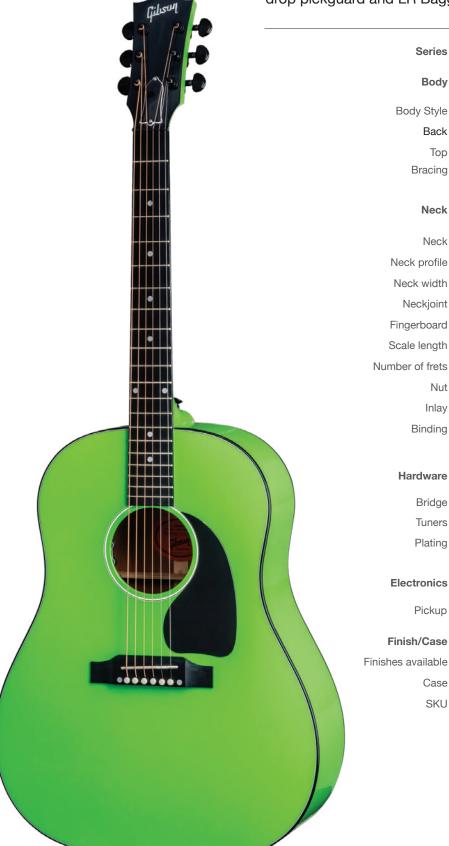

## J-45 Neon Green

The J-45 has been completely reimagined for the modern era in this new wild color. The Neon Green finish has a boldness all it's own and black appointments bring a new and modern appeal to the world-famous "workhorse" guitar. Finished with black Grover tuners and a black tear drop pickguard and LR Baggs VTC pickup.