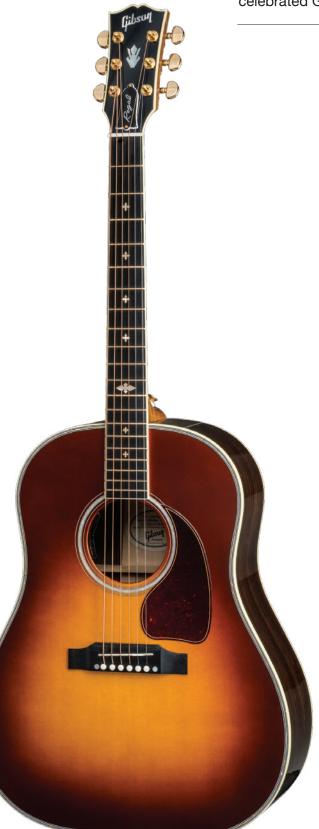

## J-45 Regal

A hand-crafted guitar for the player with an appreciation for the details. A show-stopping masterpiece, this J-45 is outfitted with custom-level appointments. The Sitka spruce top is married to rosewood sides and a gorgeous three-piece back, made from rosewood and maple trimmed with beautiful marquetry. The Regal models strike a balance of celebrated Gibson tone and elevated style.

Specs

Series Limited Edition

Body

Body Style Round Shoulder

Back 3-piece, rosewood and maple

Top Sitka spruce

Bracing Traditional Hand Scalloped X-bracing

Neck

Neck Mahogany

Neck profile Slim Taper

Neck width 1.725"

Neckjoint Compound Dovetail Neck-to-body

Fingerboard Richlite

Scale length 24.75"

Number of frets 20

Nut Tusq

Inlay Split Diamond with brass borders

Binding Multi-ply top with MOP, multi-ply back

Hardware

Bridge Richlite belly up, Tusq saddle

Tuners Grover Rotomatic

Plating Gold

Electronics

Pickup LR Baggs™ Session

Finish/Case

Finishes available Rosewood Burst

Case Hardshell SKU RS45RGH8