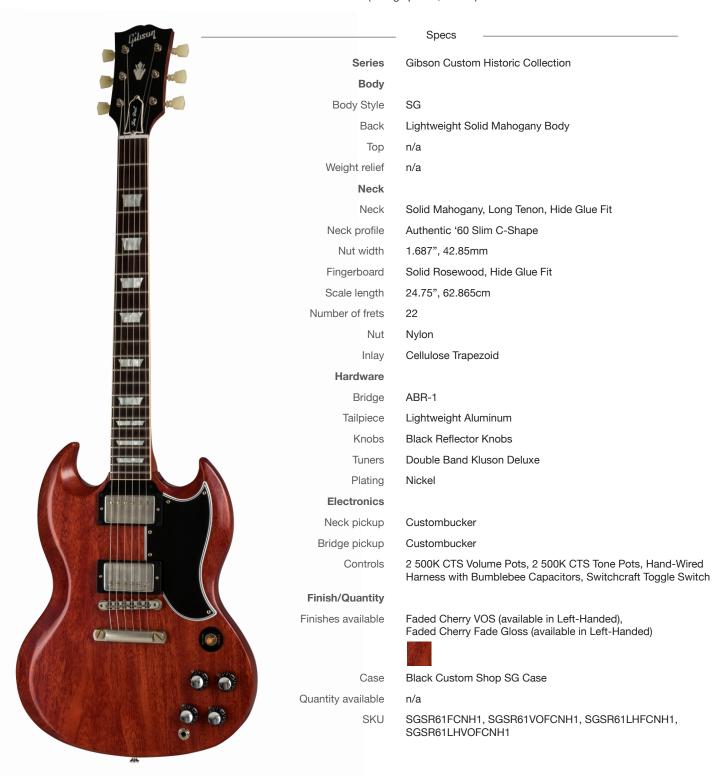

## 61 SG Standard

## The Red Devil

A 1960s SG has been the favorite of some of the most guitarists players ever...Angus Young, Tony Iommi, Robby Krieger, George Harrison, Dickey Betts, Gary Rossington, and Eric Clapton, to name a few. The SG's devilish points and curves, blistering humbucker tone and fast-playing neck help to make it one of the most coveted and revered 1960s Gibson models. This 2018 Gibson Custom Shop Historic '61 SG Standard model continues the legendary magic of the originals with all solid woods, historic hide-glue construction methods, the finest vintage replica parts and materials avaiable and the instantly-recognizable, powerful tone of pure rock 'n roll. Available in Gloss or VOS (vintage patina, shown) finishes. Left-handed models available as well.