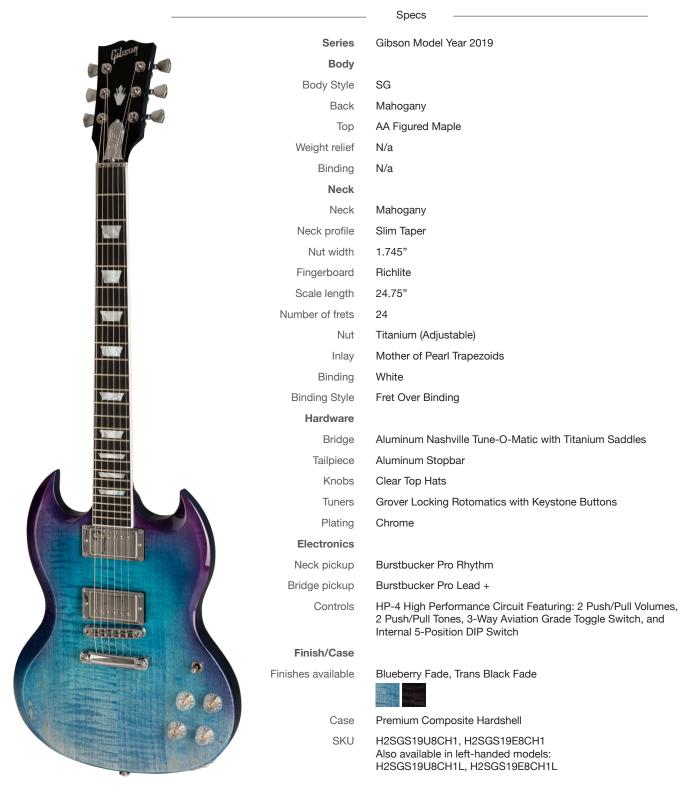

## SG High Performance 2019

Specs Series Gibson Model Year 2019

**Body** 

Body Style SG

> Back Mahogany

AA Figured Maple Top

Weight relief N/a

> Binding N/a

> > Neck N/a

Neck Mahogany

Neck profile Slim Taper

1.745" Nut width

Fingerboard Richlite

Scale length 24.75"

Number of frets

Titanium (Adjustable)

Inlay Mother of Pearl Trapezoids

Binding White

Binding Style Fret Over Binding

Hardware

Bridge Aluminum Nashville Tune-O-Matic with Titanium Saddles

Aluminum Stopbar Tailpiece

Clear Top Hats Knobs

Tuners Grover Locking Rotomatics with Keystone Buttons

Plating Chrome

**Electronics** 

Neck pickup Burstbucker Pro Rhythm

Bridge pickup Burstbucker Pro Lead +

> Controls HP-4 High Performance Circuit Featuring: 2 Push/Pull Volumes,

2 Push/Pull Tones, 3-Way Aviation Grade Toggle Switch, and

Internal 5-Position DIP Switch

Finish/Case

Finishes available Trans Black Fade, Blueberry Fade

Case Premium Composite Hardshell

SKU H2SGS19E8CH1, H2SGS19U8CH1

Also available in left-handed models: H2SGS19E8CH1L, H2SGS19U8CH1L